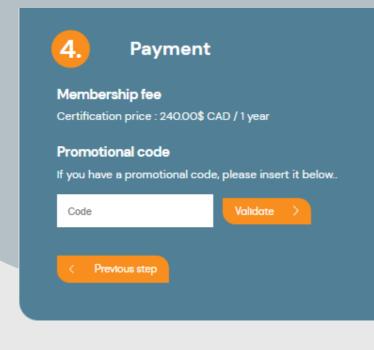

#### Step 4

#### **ONLINE FORM**

A fee of **\$240/year**\* applies for each certification request.

In subsequent years, you will receive an email reminder to renew your certificate and pay the renewal fee.

the promo code applies to the first certified only.

If you have a **PayPal account**, you can use it. Otherwise pay with **a debit or credit card.** 