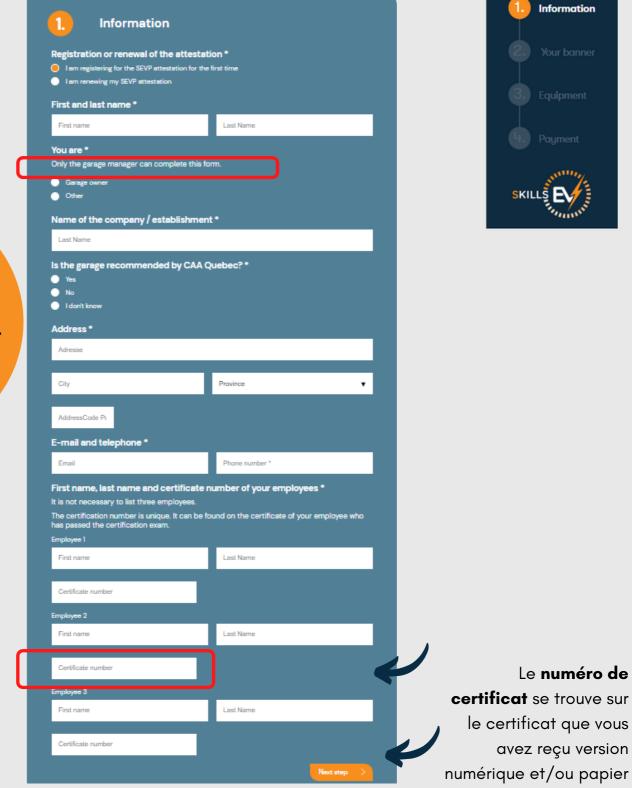

Password

Confirm password

Confirm password

Sign up 🔷 🔿

Already have an account? Sign in

4 steps

This form must be filled out by the garage owner or manager!

All information will be kept in your account.