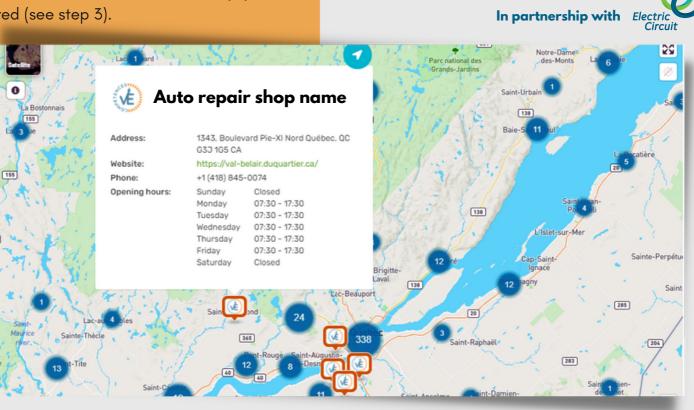

#### **ELECTRIC CIRCUIT**

Presence of EV certified garages on Hydro-Quebec's interactive map alongside the location of charging stations.

Significant visibility among Electric Circuit subscribers (over 70,000 active members in 2021)