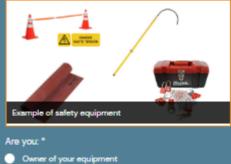

Affiche de sécurité et cônes oranges pour balisage de la zone de travail, perche survie isolée, Tapis isolant ou couverture isolante et Ensemble de cadenassage pour la zone de sécurité \*

- Leased equipment

#### Are you: \*

- Owner of your equipment
- Leased equipment

Multimètre Cat III 1000 volts, Scanner et Logiciel de recherche technique (AllData, Prodemand ou Identifixou équivalent) \*

Are you: \*

- Owner of your equipment
- Leased equipment